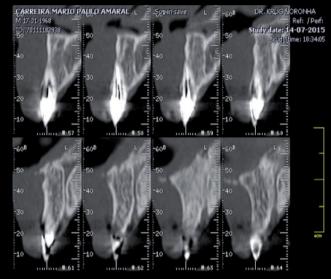

### Methods

Fig. 3 - Computerized tomography

Fig. 4 - Flapless atraumatic extraction of 11

Fig. 5 - Camlog Promote Plus ® 4,3 13mm implant placement - palatal approach

Fig. 6- GAP between implant and buccal plate regenerated with Geistlich Bio-Oss® Collagen