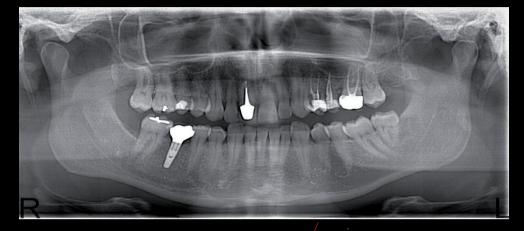

#### Introduction

Patient 42 years old, healthy and fit complained of pain on bitting on 11. Upon metal-ceramic crown removal, it is noticed a vertical root fracture.

Fig.1- Panoramic radiography

Fig. 2 - Inicial Intraoral photographies