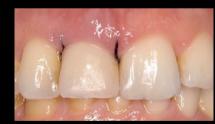

#### **Conclusion**

As the buccal plate was intact, an immediate implant with an immediate provisional crown to keep allowed an adequate gingival margin with a correct papilla position. A follow-up period of 4 years shows good aesthetics with stable hard and soft tissues.

Fig. 14- Baseline periapical radiography on the day of the implant placement

Fig. 15 - Periapical radiography 4 years after implant placement

Fig. 16 - Final zirconia crown 4 years after surgery - front view