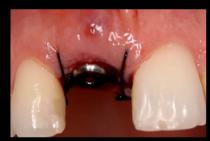

Fig. 7- Front view of the healing cap with Braun® silk non-absorbable 4/0 suture

Fig. 8- Provisional acrylic crown on the day of the implant placement

Results

Fig. 9- Provisional acrylic crown 10 days after surgery, on the day of the suture removal

Fig. 10-Provisional acrylic crown 3 weeks after surgery

Fig. 11- Final zirconia crown 6 months after surgery lateral view ( left side )

Fig. 12- Final zirconia crown 6 months after surgery - front view

Fig. 13 - Final zirconia crown 6 months after surgery - lateral view (right side)